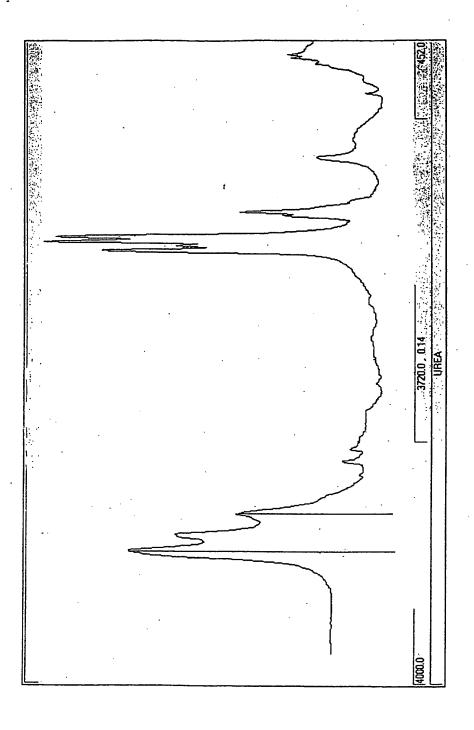

Proteins - Fingerprint

Proteins - Urea

Paul H. Shelley, Diane R. LaRiviere
Attorney Docket No. BOE1-1-1222
METHOD FOR IDENTIFYING CONTAMINANTS
Filed. November 24, 2003
Express Mail No. EL962636560US
Sheet 25 of 37
Black Low & Graham, PLLC
(206) 381-3300